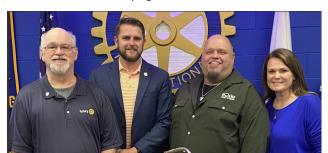

Rotarian Tina Holt introduced the program.

Rotary President John Johnstone, David Morgan and Charles Ballard from 80aks, and Rotarian Tina Holt